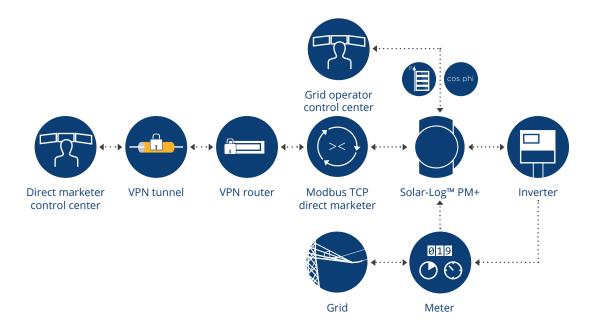

## **Modbus TCP DPM**

Since the beginning of 2016 in Germany, PV plants with an installed output of more than 100 kWp are required to participate in direct marketing. Solare Datensysteme GmbH offers ready-to-connect packages for all direct marketers to connect to virtual power plants.

## Advantages of Solar-Log™ direct marketing solutions (DPM)

- The direct marketing solution consists of a Solar-Log™ PM+, VPN router and Modbus TCP DPM interface for communication to the direct marketing control center.
- Individual VPN router configurations, including technical support for the initial installation, function tests and ready messages, are included as part of the Solar-Log™ DPM solution.
- A license which is available for different output classes needs to be purchased to use the direct marketing interface.
- The control commands from the grid operator/direct marketer can be evaluated with the Solar-Log™ PM+ and in the Solar-Log WEB Enererst™ portal. The online portal offers additional reporting functions.

The Solar-Log™ PM+ receives the command signals from the direct marketer via the Modbus TCP interface by Ethernet.