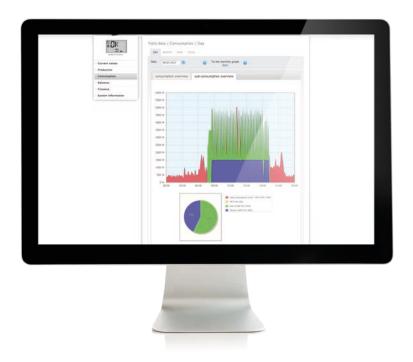

Graph of the daily consumption from the connected appliances.

The Solar-Log™ menu structure provides an intuitive user interface. This new structure allows smart electrical appliances, such as an AC ELWA-E in combination with Smart Plugs, to be controlled and prioritized based on the amount of surplus power. Different energy profiles and components can be linked and checked based on the simulation.