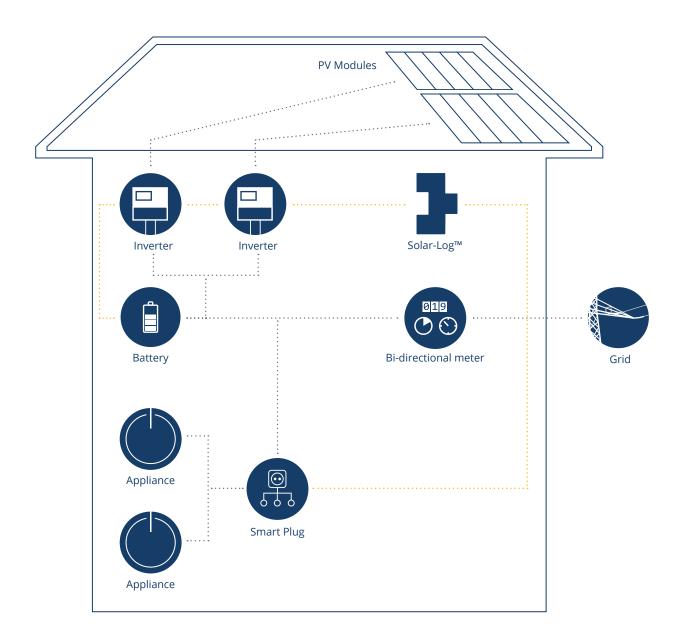

## **Clever Control of Self-Produced Power**

Various electrical appliances can be directly controlled by the Solar-Log Base. Additional options to control appliances include networked "smart plugs" and the internal relays of the Solar-Log Base and the Solar-Log™ Smart Relay Station V2.