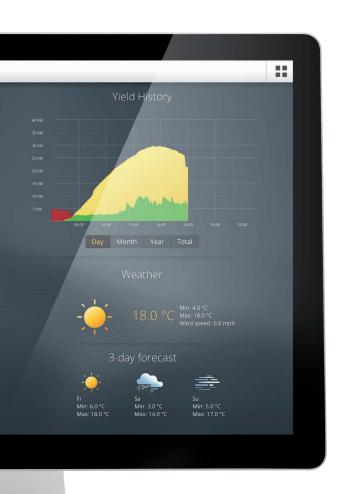

of charge for a plant up to 30 kWp.

Installers and service providers can offer plant owners the option to monitor their PV plant them-

selves. Errors can be independently evaluated and yields can be displayed, analyzed and compared

Solar-Log WEB Enerest™ L is the perfect solution for service providers and technically adept plant

owners. There are no limits to the plant sizes and the basic PV plant monitoring functions are

available. This option features reference data comparisons, a yield overview with specific yields, the

presentation of fixed percentage reductions (x %) and Solar-Log™ Dashboard. It can be used with

the end-customer portal Solar-Log WEB Enerest™ Home or with your installer's or portal operator's

professional portal.